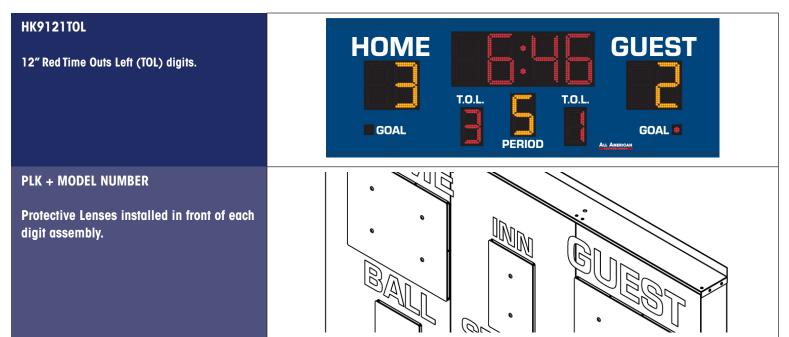

## PRODUCT SPECIFICATIONS HOCKEY SCOREBOARD

| <image/> <image/>                              |                                                                                                                                                                                                                                                                                                                                                       |
|------------------------------------------------|-------------------------------------------------------------------------------------------------------------------------------------------------------------------------------------------------------------------------------------------------------------------------------------------------------------------------------------------------------|
| OVERALL DIMENSION                              | 4' High x 12' Wide x 5" Depth. Additional 1.5" mounting flange on top and bottom. Style available in other sizes.                                                                                                                                                                                                                                     |
| CONSTRUCTION                                   | Fabricated 20 and 22 GA Powder Coated Galvanneal. 2 Cabinet Installation.                                                                                                                                                                                                                                                                             |
| INFORMATION                                    | Game Time (18" Red), Home & Guest Scores up to 99 (16" Amber), Period (14" Amber), Possession Indicators (2" Red), Bonus Indicators (2" Amber)                                                                                                                                                                                                        |
| CAPTIONS                                       | HOME, GUEST (7"), GOAL, PERIOD (3")                                                                                                                                                                                                                                                                                                                   |
| HORN                                           | Included 100dB internal horn. 110 dB external trumpet horn available, recommended to be wired at time of manufacture.                                                                                                                                                                                                                                 |
| ELECTRONICS / DIGITS                           | 100% solid state, microprocessor controlled system with locking connectors.<br>Ultra bright, exposed Red and Amber LED digits.                                                                                                                                                                                                                        |
| SERVICING                                      | Sign will be serviceable by removing the Home digit pan to access components.                                                                                                                                                                                                                                                                         |
| COMMUNICATION                                  | Radio communication is standard using a 2.4 GHz Frequency hopping<br>spread spectrum transceiver. Hardwire optional on scoreboard,<br>recommended to be installed at time of manufacture.                                                                                                                                                             |
| POWER REQUIREMENTS                             | 120VAC, 2.6 Amp. Includes 6' power cable exiting the top left of the cabinet with standard grounded 3 prong connector. 20 Amp circuit recommended.                                                                                                                                                                                                    |
| INSTALLATION                                   | May be mounted to nearly any wall surface, no hardware supplied. Intended for dry locations.                                                                                                                                                                                                                                                          |
| ESTIMATED WEIGHT                               | 190 lbs.                                                                                                                                                                                                                                                                                                                                              |
| WARRANTY                                       | Five year guarantee against defects in materials and workmanship. Factory repair service for parts in warranty. Union label. UL Certified.                                                                                                                                                                                                            |
| ADDITIONAL OPTIONS<br>MODEL NUMBER + ( )       | Time Outs Left (TOL). Protective Lens Kit (PLK + Model Number). White, Green digits available (Red and Amber as shown is standard).                                                                                                                                                                                                                   |
| AVAILABLE CONTROL CONSOLE<br>(SOLD SEPARATELY) | <b>MSC9000 (Multi-sport Desktop Console)</b> Extruded Aluminum, high impact low profile microprocessor control console. 5" high x 10.25" wide x 9" deep. Weight: 4.3 lbs. Radio (1600 ft) is standard, simultaneous hardwire option included. Internal rechargeable battery. Switch between multiple sports by removing and replacing the slip sheet. |